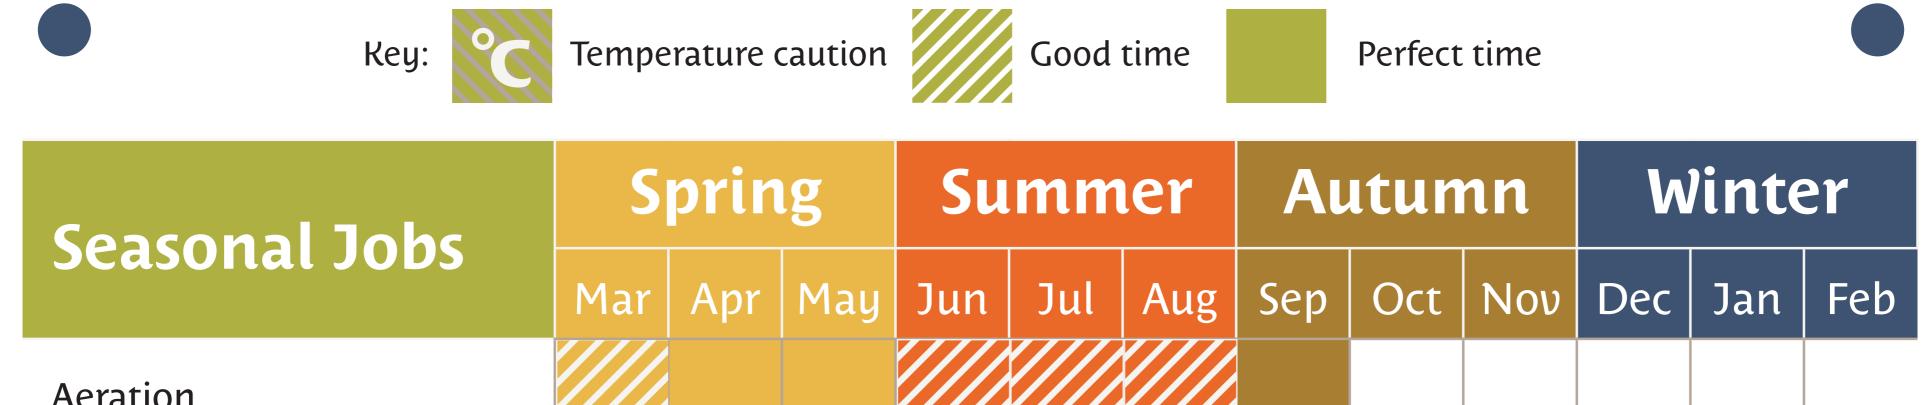

## All-Year Banacare

From raking to aerating, from sowing to mowing there is always something you can do to keep your lawn at **it's absolute best all year round**.

Use this Lawn Calendar to plan your time to create the perfect lawn.

| Aeration                              |    |    |    |    |   |
|---------------------------------------|----|----|----|----|---|
| Feeding your lawn                     |    |    |    |    |   |
| Moss control                          |    |    |    |    |   |
| Mowing                                |    |    |    | °C | Ċ |
| Overseeding /<br>Thickening lawns     | °C |    |    |    |   |
| Patch & Repair                        | °C | ÔC | °C |    |   |
| Prune Trees /<br>Foliage around lawns |    |    |    |    |   |
| Raking leaves                         |    |    |    |    |   |
| Scarification                         |    |    |    |    |   |
| Service lawn mower                    |    |    |    |    |   |
| Sowing a new lawn                     | °C |    |    |    |   |
| Turfing                               |    |    |    |    |   |